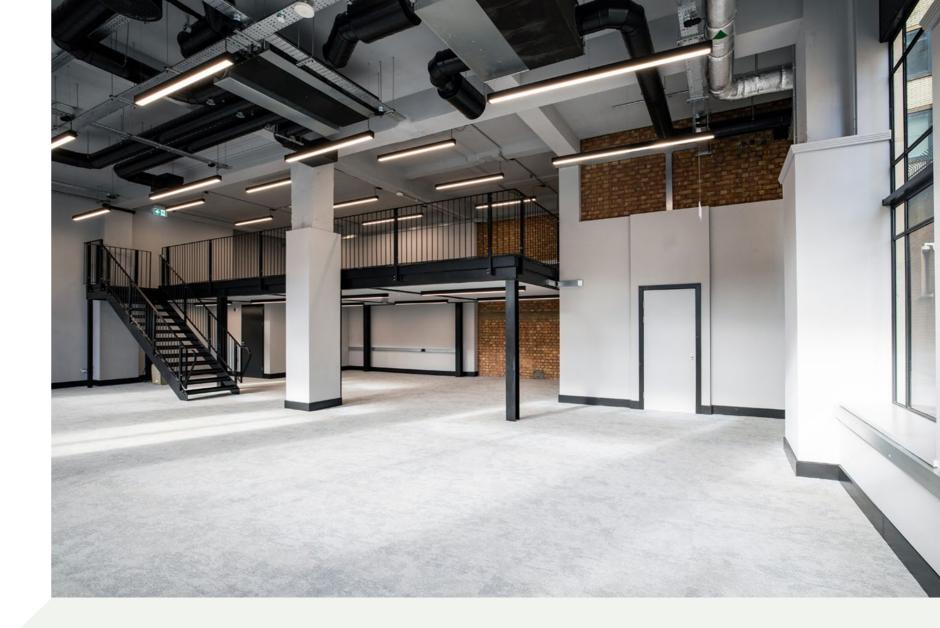

# THE BUILDING

THE BATH STONE ART DECO FAÇADE OF 33
BRISTOL BELIES AN INDUSTRIOUS SPACE IDEAL
FOR CREATIVE COMPANIES.

33 Bristol has been fully refurbished to offer high quality office accommodation.

The reception has been reinvigorated to create a bright and airy arrivals space that welcomes users to the building with a concierge service.

The Ground Floor suite is now available offering an opportunity to acquire a tech style fit-out, complete with meeting rooms and a kitchenette. This is a rare opportunity to acquire a prominent self-contained unit, fully fitted and ready to 'plug & play'.

## YOUR OFFICE

THE GROUND FLOOR OFFERS AN OCCUPIER THE OPPORTUNITY TO SECURE MODERN, OPEN PLAN, OFFICE SPACE BENEFITING FROM EXCELLENT NATURAL LIGHT AND A HIGH QUALITY SPECIFICATION.

The available space offers a creative style fit out across the ground floor and mezzanine including 16 desks, 4 meeting rooms, a kitchenette and a WC.

- / Fully fitted space
- / Prominent frontage
- / Own front door
- / New air conditioning
- / New LED lighting
- / Exposed services finish

| SCHEDULE OF AREAS:                    | SQ FT | SQ M | CAR SPACES |
|---------------------------------------|-------|------|------------|
| GROUND FLOOR<br>(INCLUDING MEZZANINE) | 2,175 | 202  | 1          |