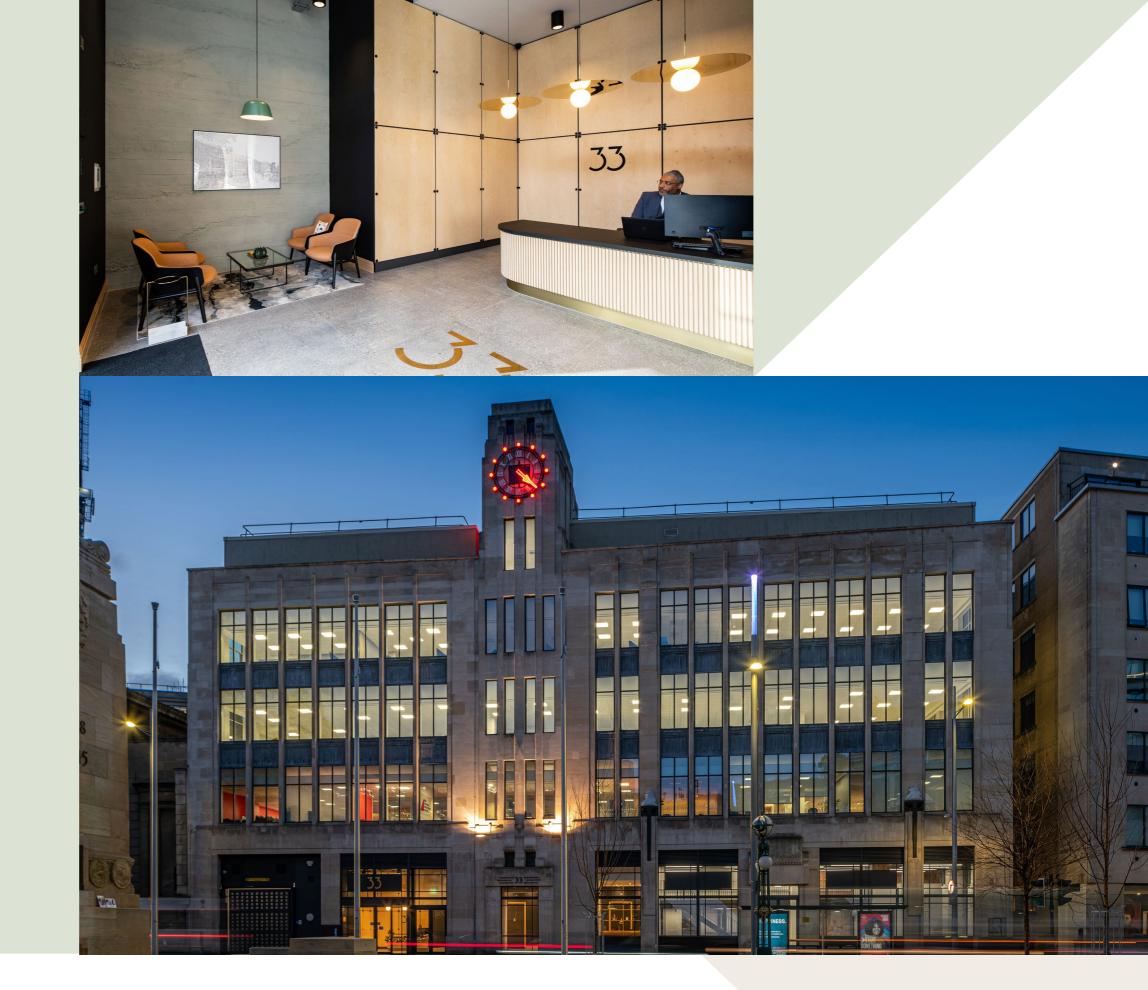

# THE BUILDING

THE BATH STONE ART DECO FAÇADE OF 33
BRISTOL BELIES AN INDUSTRIOUS SPACE IDEAL
FOR CREATIVE COMPANIES.

33 Bristol has been fully refurbished to offer high quality office accommodation.

The reception has been reinvigorated to create a bright and airy arrivals space that welcomes users to the building with a concierge service.