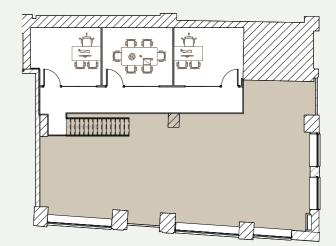

## YOUR OFFICE

THE GROUND FLOOR OFFERS AN OCCUPIER THE OPPORTUNITY TO SECURE MODERN, OPEN PLAN, OFFICE SPACE BENEFITING FROM EXCELLENT NATURAL LIGHT AND A HIGH QUALITY SPECIFICATION.

The available space offers a creative style fit out across the ground floor and mezzanine including 16 desks, 4 meeting rooms, a kitchenette and a WC.

### GROUND FLOOR (INCLUDING MEZZANINE) 2,175 SQ FT

#### Mezzanine Floor