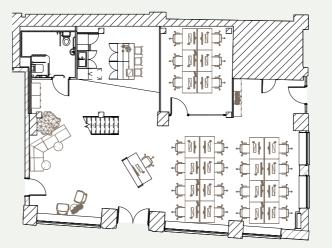

## YOUR OFFICE

THE GROUND FLOOR OFFERS AN OCCUPIER THE OPPORTUNITY TO SECURE MODERN, OPEN PLAN, OFFICE SPACE BENEFITING FROM EXCELLENT NATURAL LIGHT AND A HIGH QUALITY SPECIFICATION.

The available space offers a creative style fit out across the ground floor and mezzanine including 16 desks, 4 meeting rooms, a kitchenette and a WC.

### GROUND FLOOR (INCLUDING MEZZANINE) 2,175 SQ FT

#### Ground Floor